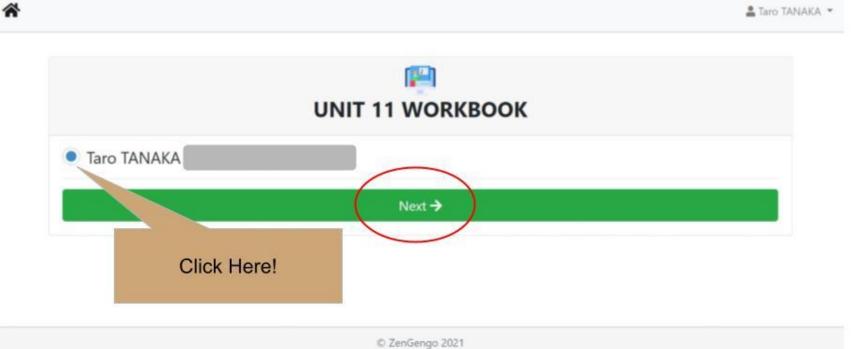

ent Portal





#### **Enter Course Join Code**



### **Click Unlock Now**



Student Portal Taro TANAKA

| 😂 My Courses |                 |              |
|--------------|-----------------|--------------|
| Teacher      | Course          | Action       |
| SENSEI       | 21 MON 2 TEG-DW | Unlock Now 🖴 |
|              | Join a          | Course 🐳     |

#### Your teacher will tell you your Redeem Code.



## **Click Unlock Course**



## **Click Study Now**



Student Portal

| 😰 My Courses |                 |              |
|--------------|-----------------|--------------|
| Teacher      | Course          | Action       |
| SENSEI       | 21 MON 2 TEG-DW | Study Now -> |
|              | Join a (        | Course 📲     |

#### Click on a Lesson to Study



# Check your name, click next



Contact

## Choose an Assignment to Study



### Students only need to register once. Students go here to study:

https://app.zengengo.com/student

| Save this page to your | Our ZenGengo<br>Student Portal<br>Taro TANAKA |           |
|------------------------|-----------------------------------------------|-----------|
| home screen!           |                                               |           |
| S My Courses           |                                               |           |
| Teacher                | Course                                        | Action    |
| SENSEI                 | 21 MON 2 TEG-DW                               | Study Now |



# The English Gym II Digital Workbook

How to Login for Students