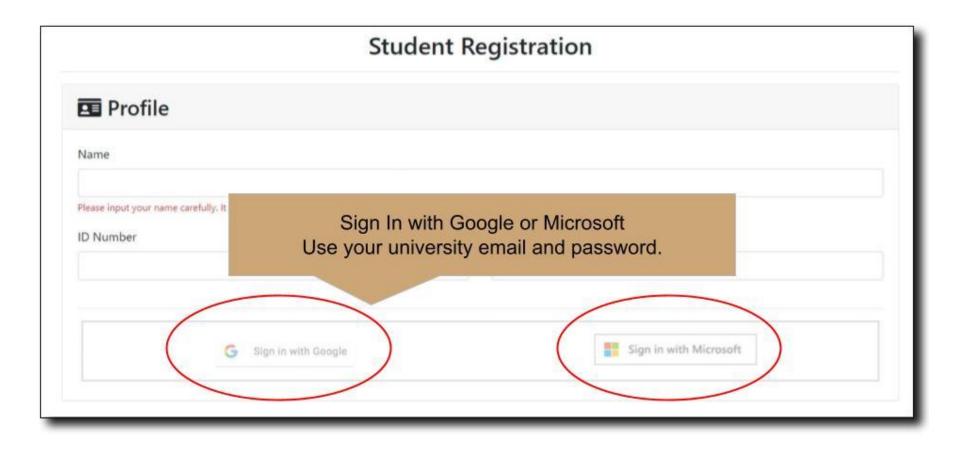

# **IMPORTANT!!!**

Please enter your name and ID correctly. Follow the instructions of your teacher!

## Students Register here:

#### https://app.zengengo.com/student/register

|                                        | St                                              | udent Registration     |
|----------------------------------------|-------------------------------------------------|------------------------|
| Profile                                |                                                 |                        |
| Name                                   |                                                 |                        |
| feee lepst your serve care<br>D Number | dally. It cannot be changed after registration. | Confirm ID Number      |
|                                        | G Sign in with Energie                          | Sign in with Microsoft |