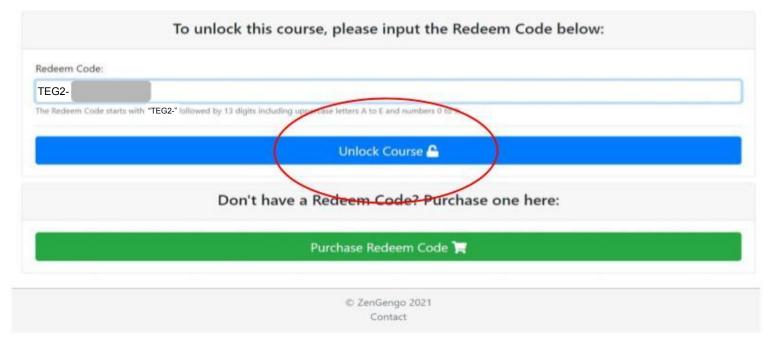

e able to read your profile.

Accepting these permissions means that you allow this app to use your data as specified in their terms of service and privacy statement. The publisher has not provided links to their terms for you to review. You can change these permissions at https://microsoft.com/consent. Show details



#### Click on Join a Course



#### Student Portal





#### **Enter Course Join Code**



### **Click Unlock Now**



Student Portal Taro TANAKA

| 😂 My Courses |                 |              |
|--------------|-----------------|--------------|
| Teacher      | Course          | Action       |
| SENSEI       | 21 MON 2 TEG-DW | Unlock Now 🖴 |
|              | Join a          | Course 🐳     |

#### Your teacher will tell you your Redeem Code.



## **Click Unlock Course**



## **Click Study Now**



Student Portal

| 😰 My Courses |                 |              |
|--------------|-----------------|--------------|
| Teacher      | Course          | Action       |
| SENSEI       | 21 MON 2 TEG-DW | Study Now -> |
|              | Join a (        | Course 📲     |

#### Click on a Lesson to Study



# Check your name, click next



Contact

## Choose an Assignment to Study



### Students only need to register once. Students go here to study:

https://app.zengengo.com/student

| Save this page to your | Our ZenGengo<br>Student Portal<br>Taro TANAKA |           |
|------------------------|-----------------------------------------------|-----------|
| home screen!           |                                               |           |
| S My Courses           |