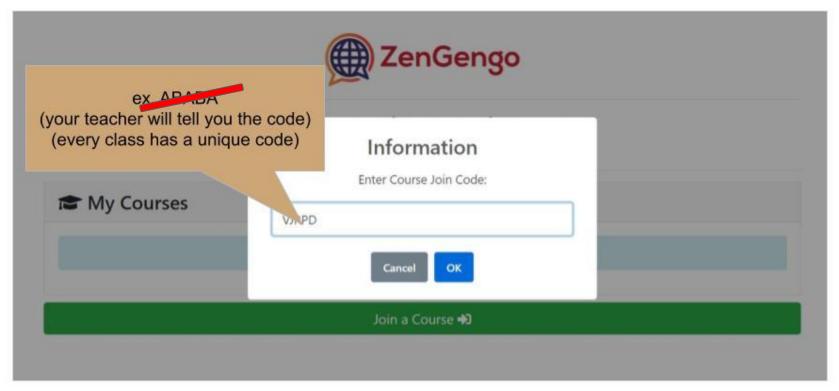

|
|                                                                      |                                                                      |



# If you use Microsoft ...

#### **Click YES**



abaxstudent@gmail.com

za Let this app access your info?

#### ZenGengo needs your permission to:



#### Read your profile

ZenGengo will be able to read your profile.

Accepting these permissions means that you allow this app to use your data as specified in their terms of service and privacy statement. The publisher has not provided links to their terms for you to review. You can change these permissions at https://microsoft.com/consent. Show details



#### Click on Join a Course



#### Student Portal





#### **Enter Course Join Code**



### **Click Unlock Now**



Student Portal Taro TANAKA

| 😂 My Courses |                 |              |
|--------------|-----------------|--------------|
| Teacher      | Course          | Action       |
| SENSEI       | 21 MON 2 TEG-DW | Unlock Now 🖴 |
|              | Join a          | Course 🐳     |

#### Your teacher will tell you your Redeem Code.



## **Click Unlock Course**



## **Click Study Now**



Student Portal

| 😰 My Courses |                 |              |
|--------------|-----------------|--------------|
| Teacher      | Course          | Action       |
| SENSEI       | 21 MON 2 TEG-DW | Study Now -> |
|              | Join a (        | Course 📲     |

#### Click on a Lesson to Study



# Check your name, click next



Contact

## Choose an Assignment to Study



##