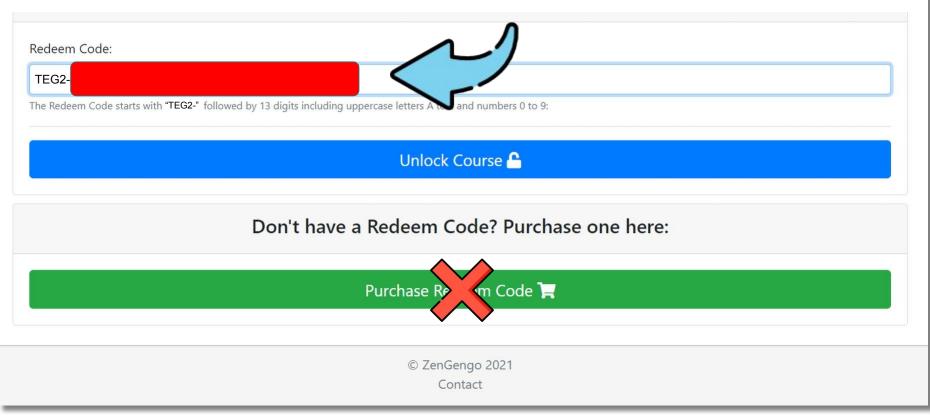

your profile

ZenGengo will be able to read your profile.

Accepting these permissions means that you allow this app to use your data as specified in their terms of service and privacy statement. The publisher has not provided links to their terms for you to review. You can change these permissions at https://microsoft.com/consent. Show details



#### Click on Join a Course



#### Student Portal





#### **Enter Course Join Code**



### **Click Unlock Now**



Student Portal Taro TANAKA

| 😂 My Courses |                 |              |
|--------------|-----------------|--------------|
| Teacher      | Course          | Action       |
| SENSEI       | 21 MON 2 TEG-DW | Unlock Now 🖴 |
|              | Join a          | Course 🐳     |

#### Your teacher will tell you your Redeem Code.



## **Click Unlock Course**



## **Click Study Now**



Student Portal

| 😰 My Courses |                 |              |
|--------------|-----------------|--------------|
| Teacher      | Course          | Action       |
| SENSEI       | 21 MON 2 TEG-DW | Study Now -> |
|              | Join a (        | Course 📲     |

#### Click on a Lesson to Study



# Check your name, click next



Contact

## Choose an Assignment to Study



### Students only need to register once. Students go here to study:

https://app.zengengo.com/student

| Save this page to your | Our ZenGengo<br>Student Portal<br>Taro TANAKA |           |
|------------------------|-----------------------------------------------|-----------|
| home screen!           |                                               |