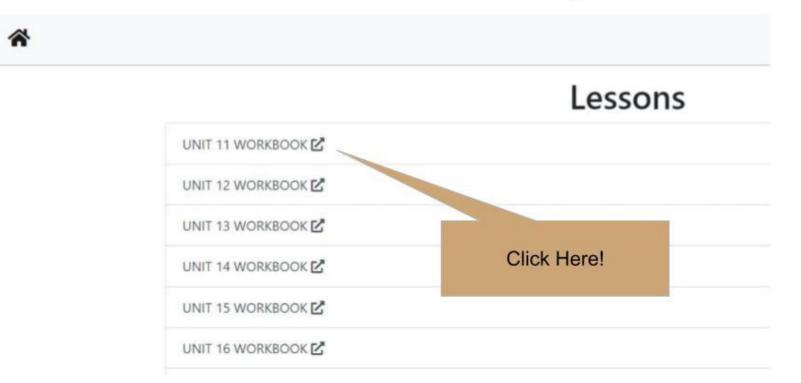

ick on Join a Course



#### Student Portal





#### **Enter Course Join Code**



### **Click Unlock Now**



Student Portal Taro TANAKA

| 😂 My Courses |                 |              |
|--------------|-----------------|--------------|
| Teacher      | Course          | Action       |
| SENSEI       | 21 MON 2 TEG-DW | Unlock Now 🖴 |
|              | Join a          | Course 🐳     |

#### Your teacher will tell you your Redeem Code.



## **Click Unlock Course**



## **Click Study Now**



Student Portal

| 😰 My Courses |                 |              |
|--------------|-----------------|--------------|
| Teacher      | Course          | Action       |
| SENSEI       | 21 MON 2 TEG-DW | Study Now -> |
|              | Join a (        | Course 📲     |

#### Click on a Lesson to Study



# Check your name, click next



Contact

## Choose an Assignment to Study



### Students only need to register once. Students go here to study:

https://app.zengengo.com/student

| Save this page to your | Our ZenGengo<br>Student Portal<br>Taro TANAKA |           |
|------------------------|-----------------------------------------------|-----------|
| home screen!           |                                               |           |
| S My Courses           |                                               |           |
| Teacher                | Course                                        | Action    |
| SENSEI                 | 21 MON 2 TEG-DW                               | Study Now |



# The English Gym II Digital Workbook

How to Login for Students